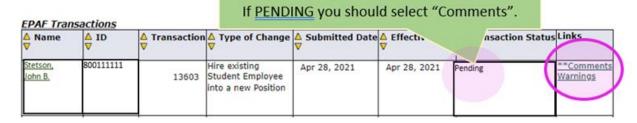

### Step 5: View Transaction Status:

| <b>△</b> Name<br>∇  | ∆ ID      | △ Transaction  ▼ | ∆ Type of Change<br>∇             | △ Submitted Date  ▼          | △ Effective Date  ▼ | △ Transaction Status  ▼ | Links                  |  |
|---------------------|-----------|------------------|-----------------------------------|------------------------------|---------------------|-------------------------|------------------------|--|
| Stetson,<br>John B. | 800111111 | 13603            | Hire existing<br>Student Employee | Apr 28, 2021                 | Apr 28, 2021        | Completed               | **Comments<br>Warnings |  |
|                     |           |                  | into If                           | COMPLETED                    | you would h         | ave received an         |                        |  |
|                     |           |                  |                                   | "Employment Approved" e-mail |                     |                         |                        |  |

### Step 6: Select "Comments" to view if student has ACCEPTED the position:

Step 7: Contact Student if necessary: