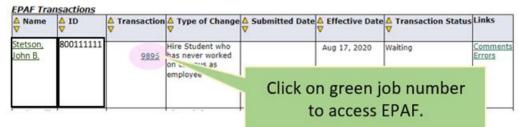

### Step 2: Check any that are in "Waiting" status (If none, skip to step 4):

New EPAF | Default Routing Queue | Search | Superuser or Filter Transactions

Return to EPAF Menu

### Step 3: Discover why EPAF did not submit:

If **no error**, SAVE form and then press SELECT When page reloads.

If error exists, try to use EPAF FAQ. If error persists, e-mail studentemployment@stetson.edu.