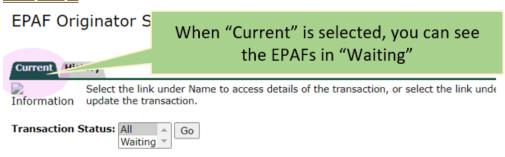

### Step 4: Check on fully submitted forms:

If nothing in "Waiting" choose the "History" tab.

"History" will show you all forms fully submitted.

Current History" will show you all forms fully submitted.

Information Select the link under Name to access details of the transaction, or select the link under Transaction

Transaction Status: All Go
Cancelled Go

New EPAF | Default Routing Queue | Search | Superuser or Filter Transactions

Return to EPAF Menu