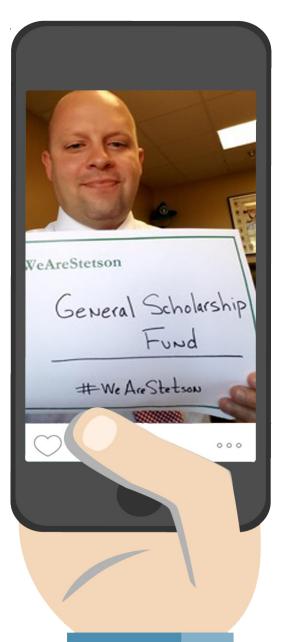

## Instagram | #WeAreStetson

- Personalize your social media post about #WeAreStetson by taking a selfie using the sign included in this toolkit.
- Your #WeAreStetson selfie is a powerful way to share how and why you give to Stetson Law, and encourages your friends to give as well.
- Make sure you include the hashtag #WeAreStetson and tag us.
- Post a short video and tag your friends to challenge you to join in supporting the #WeAreStetson campaign.
- Share your #WeAreStetson selfie on Instagram, Facebook and Twitter.