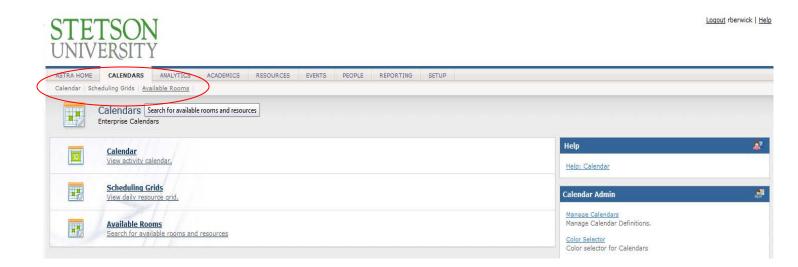

#### Tab Bar

Tabs provide direct access to the various areas of the application. Similar to the log out button, the tab bar is static and remains available as long as you are within Astra Schedule. Each tab reveals a list of possible choices for viewing information, performing tasks, and configuring data relative to a general area of the application. A brief description is provided for

each of the options. Click on a link from the tab page to interact with a specific option.

Links from a tab page are mirrored across the top of the page as well. You may access these areas at any time to jump to a new option from a different page within the tab.