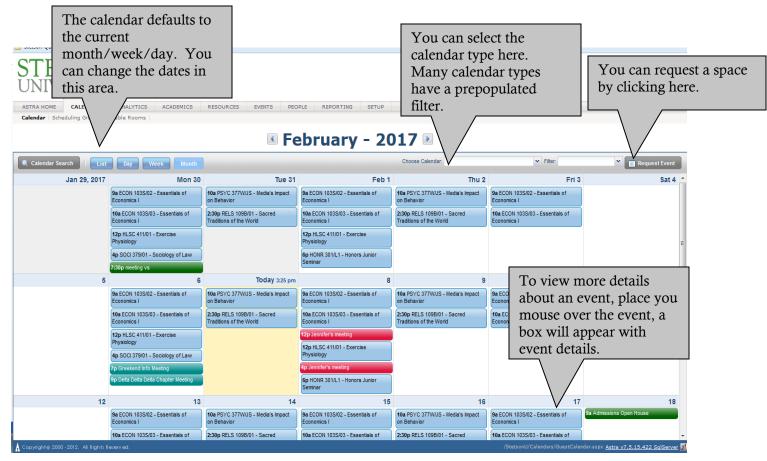

#### Viewing the Calendar

- 1. Click the Calendar tab on the Tab Bar.
- 2. Click the Calendar option to open the default Astra Scheduling calendar homepage as defined by the calendar permissions within your role.

# Calendar Search Filter

If desired, you may create a custom filter that will display a select amount of information when you view the calendar.

#### Creating a Calendar Search Filter

- 1. From the Calendar page, click the "Calendar Search" button located on the left side of the page.
- 2. If you would like to save this filter, type the name of the filter in the box with the word (custom) in it.
- Select the filters you would like to apply. If you are saving this filter, click the save icon (the small disk next to the name you included).
- 4. Click "search"