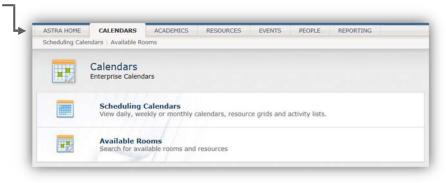

# **Calendar Tab**

The Astra Schedule calendar is a traditional, activity-based calendar that can help users quickly find events and/or academic classes that are taking place on all of Stetson's campuses.

#### Viewing the Calendar

- 1. Click the Calendar tab on the Tab Bar.
- 2. Click the Calendar option to open the default Astra Scheduling calendar homepage as defined by the calendar permissions within your role.