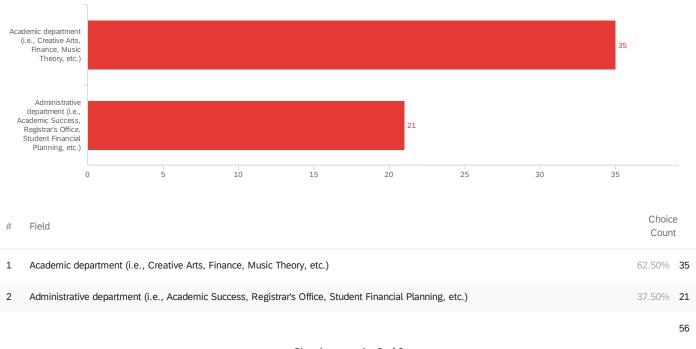

## Are you reporting for an academic department or an administrative unit?

Showing rows 1 - 3 of 3