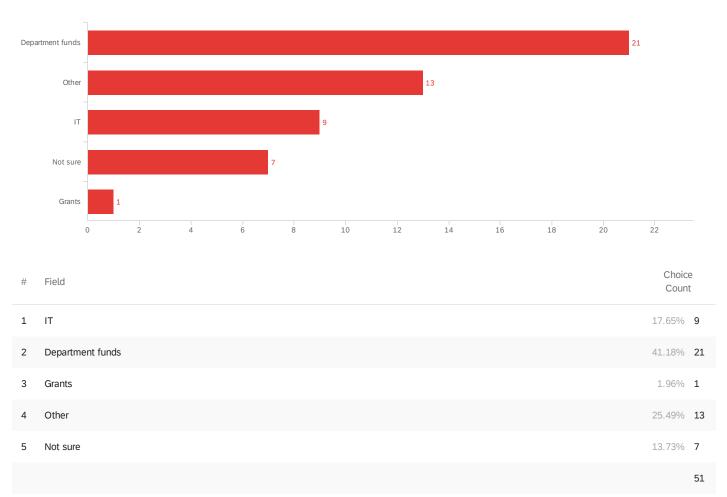

# How are you paying for software not on the list?

Showing rows 1 - 6 of 6

# Other Kresge start-up funds, dean's fund, personal cost Hollis Institute pays a total of \$550.54 a year for several software used. Most have free access with a cost to upgrade. Provost's Office SACSCOC funds

personal funds for the first two and George funds for the second two

We tried to identify the free software we use (which if it ever became a paid subscription, we would need to either pay for or find alternatives)

Other department covers the cost