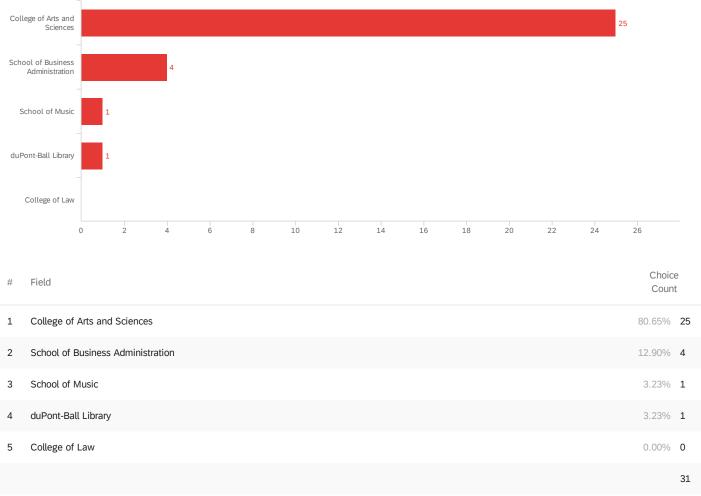

# Which college/school is your academic department housed in?

Showing rows 1 - 6 of 6