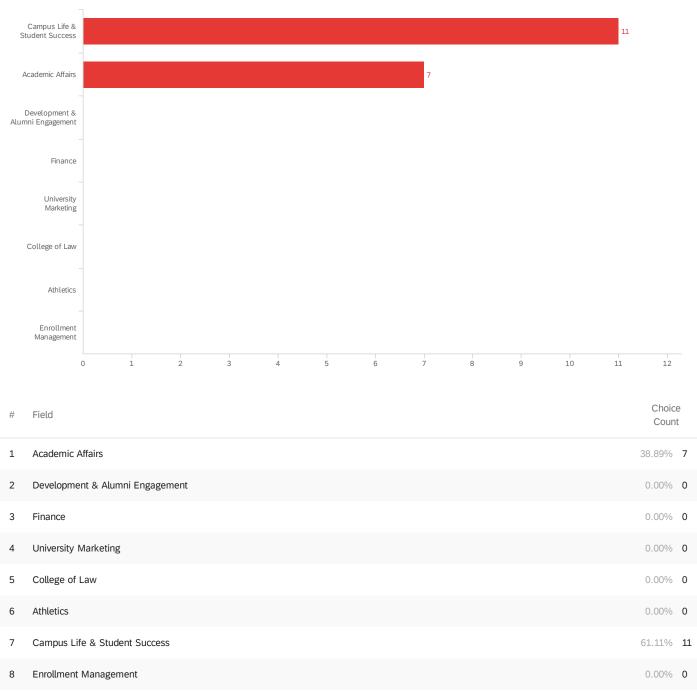

# Which division is your administrative department housed in?

Showing rows 1 - 9 of 9

18