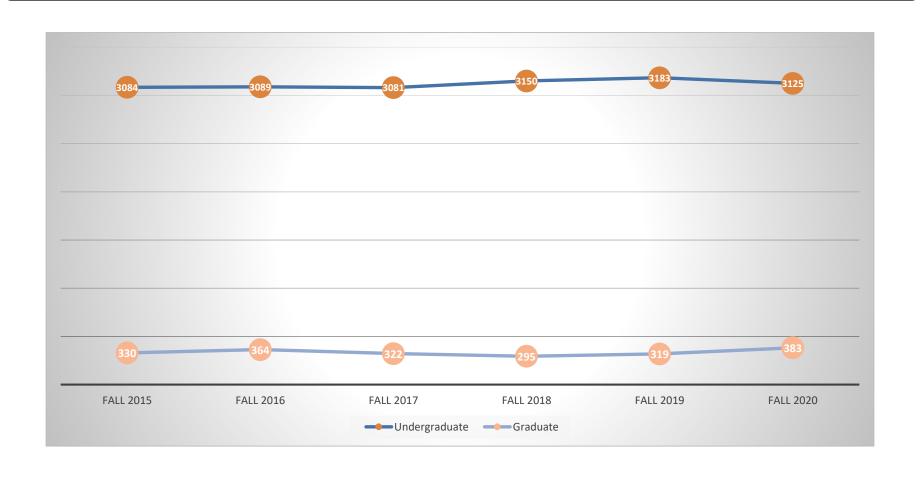

#### Fall Enrollment Trends – All Students

# UG Enrollment by Ethnicity

|                              | Fall 2018 | Fall 2019 | Fall 2020 |
|------------------------------|-----------|-----------|-----------|
| Asian                        | 78        | 67        | 66        |
| Black or African<br>American | 254       | 258       | 293       |
| Hispanic/Latino              | 544       | 580       | 592       |
| Nonresident alien            | 206       | 226       | 179       |
| Two or more races            | 150       | 171       | 198       |
| White                        | 1874      | 1823      | 1757      |
| Other                        | 44        | 58        | 40        |
| TOTAL                        | 3150      | 3183      | 3125      |