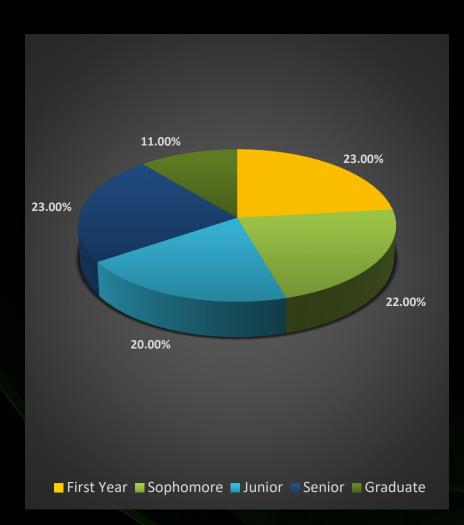

## Fall 2020 Recruitment Recap



#### Fall Enrollment Trends – All Students



## Enrollment By Class Level



First Time in College: 859

Transfer: 104





# UG Enrollment by Ethnicity

|                              | Fall 2018 | Fall 2019 | Fall 2020 |
|------------------------------|-----------|-----------|-----------|
| Asian                        | 78        | 67        | 66        |
| Black or African<br>American | 254       | 258       | 293       |
| Hispanic/Latino              | 544       | 580       | 592       |
| Nonresident alien            | 206       | 226       | 179       |
| Two or more races            | 150       | 171       | 198       |
| White                        | 1874      | 1823      | 1757      |
| Other                        | 44        | 58        | 40        |
| TOTAL                        | 3150      | 3183      | 3125      |



#### Discount Rate Trends By