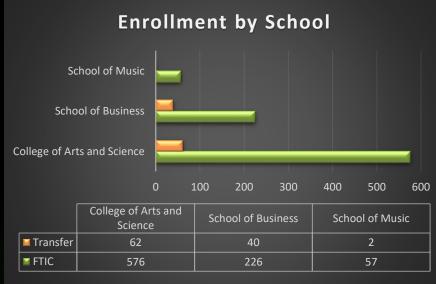

## Fall 2020 Recruitment Recap



#### Fall Enrollment Trends – All Students



## Enrollment By Class Level



First Time in College: 859

Transfer: 104





# UG Enrollment by Ethnicity

|                              | Fall 2018 | Fall 2019 | Fall 2020 |
|------------------------------|-----------|-----------|-----------|
| Asian                        | 78        | 67        | 66        |
| Black or African<br>American | 254       | 258       | 293       |
| Hispanic/Latino              | 544       | 580       | 592       |
| Nonresident alien            | 206       | 226       | 179       |
| Two or more races            | 150       | 171       | 198       |
| White                        | 1874      | 1823      | 1757      |
| Other                        | 44        | 58        | 40        |
| TOTAL                        | 3150      | 3183      | 3125      |



#### Discount Rate Trends By Year





#### **Academic Indicators**

####