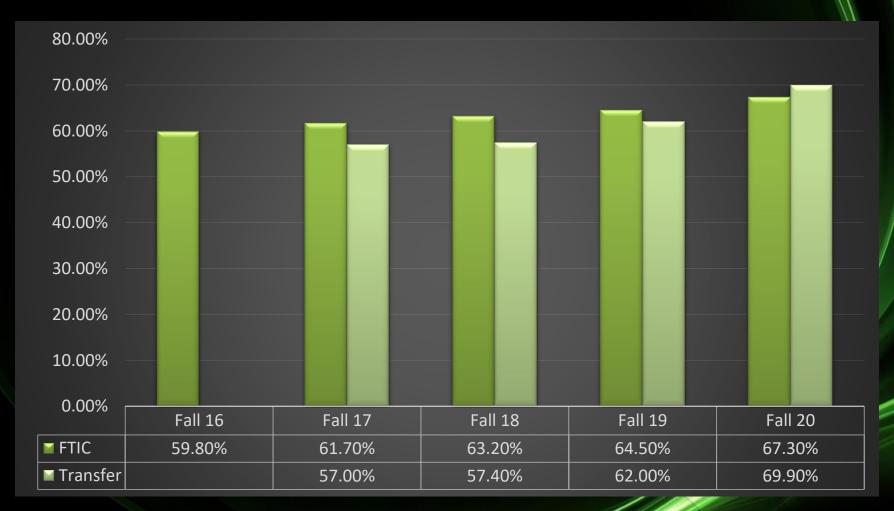

Time in College: 859

Transfer: 104





# UG Enrollment by Ethnicity

|                              | Fall 2018 | Fall 2019 | Fall 2020 |
|------------------------------|-----------|-----------|-----------|
| Asian                        | 78        | 67        | 66        |
| Black or African<br>American | 254       | 258       | 293       |
| Hispanic/Latino              | 544       | 580       | 592       |
| Nonresident alien            | 206       | 226       | 179       |
| Two or more races            | 150       | 171       | 198       |
| White                        | 1874      | 1823      | 1757      |
| Other                        | 44        | 58        | 40        |
| TOTAL                        | 3150      | 3183      | 3125      |



#### Discount Rate Trends By Year





#### **Academic Indicators**

#### **Academic Quality**

|                | Fall<br>2017 | Fall<br>2018 | Fall<br>2019 | Fall<br>2020 |
|----------------|--------------|--------------|--------------|--------------|
| Average<br>GPA | 3.76         | 3.82         | 3.84         | 3.81         |
| Avg.<br>SAT    | 1202         | 1213         | 1229         | 1218         |
| Avg.<br>ACT    | 25.8         | 25.9         | 25.7         | 25.9         |





#### Questions