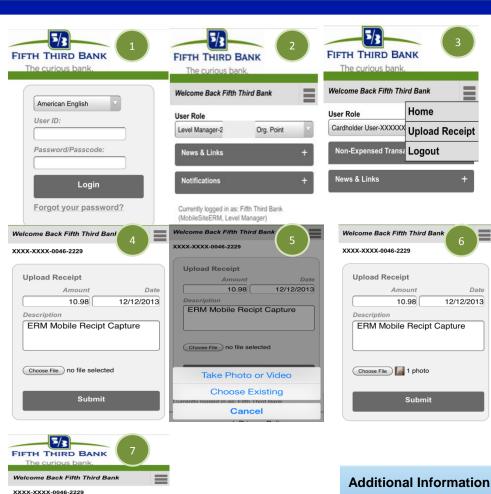

## SDG2-ERM – Mobile Site Receipt Capture

## **To Capture Receipts:**

- From the Log-on page, enter your User ID and Password and then click **Login**. **Note:-** You cannot use this function without first creating your profile using the standard https://sdg2.53.com site. Also, currently the SDG2 mobile site only supports: Android, I-Phones, and I-Pad devices.
- 2. If you are a multi-role user, select your cardholder profile from the drop down menu. Note: you have to log off the main site as your cardholder role to be able to use the receipt capture. Otherwise, the menu option will not be available when you select your cardholder role on the mobile
- Click on the **Menu Button** at the top right-side of the screen and then select the Upload Receipt option.
- The application requires that you enter an amount, date, and description. After you have entered these fields, click the Choose File button.
- Select the action you would like to perform. You can **Choose Existing** to be able to access a saved photo from your mobile device or you can **Take Photo or Video** to take a picture of your receipt. **Note:** when taking a photo with an I-Phone, you need to turn the phone horizontally for the image to appear in the SDG2-ERM application in a vertical orientation.
- Once the photo shows loaded, click the **Submit** button.
- 7. You will receive a confirmation message letting you know that your receipt loaded to the application successfully.
- Visit https://sdg2.53.com to attach your mobile receipts to your transactions.

\*The screen display may vary from each type of mobile device\*

- For any other questions please contact 866-475-0729 for assistance.
  - Email CommercialSupport@53.com to submit a question

electronically.