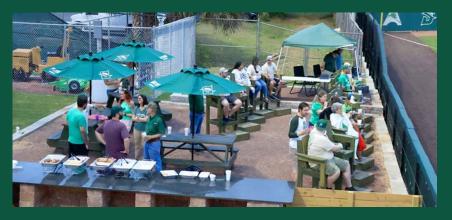

Donors will be able to rent out the Melching Field Party Patio for select dates by contacting hats-sponsorship@stetson.edu for details. The Party Patio is located on the third base side and features unmatched views of the field, adirondack chairs and the ability to host catered events for your next celebration.