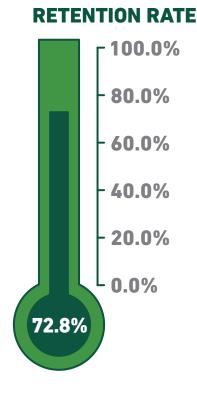

### WHAT'S NEW

- **» 300 BED RESIDENCE HALL**
- **» EXPERIENTIAL EDUCATION**
- » CICI & HYATT BROWN HALL FOR **HEALTH & INNOVATION**
- **» CHAUDOIN RESIDENCE HALL REMODEL**

**POST GRADUATE SUCCESS RATE** 