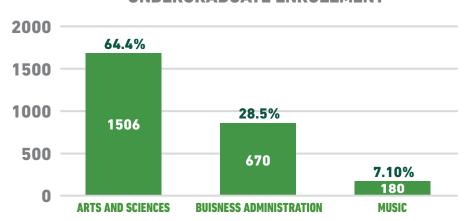

# QUICK FACTS STETSON UNIVERSITY









### WHAT'S NEW

- **» 300 BED RESIDENCE HALL**
- **» EXPERIENTIAL EDUCATION**
- » CICI & HYATT BROWN HALL FOR **HEALTH & INNOVATION**
- **» CHAUDOIN RESIDENCE HALL REMODEL**





**POST GRADUATE SUCCESS RATE** 



**GUARANTEED** RESEARCH



**HOLISTIC** 

\$53,306 **AVERAGE UG FINANCIAL AID PACKAGE** 



STUDENTS AT STETSON

1,669 STUDENTS LIVING **ON CAMPUS** 



29 HOUSING **OPTIONS** 

**70.5**% **LIVE ON CAMPUS** 





**TOP STATES:** 

1. FLORIDA

2. GEORGIA

3. NEW YORK





GREEK LIFE 30%



#### **UNDERGRADUATE ENROLLMENT**



# PREMIER PROGRAMS AND SCHOLARSHIPS

- BONNER PROGRAM
- GLOBAL GATEWAYS
- HONORS PROGRAM
- J. OLLIE EDMUNDS SCHOLARSHIP
- LAVALLE CREATIVE ARTS SCHOLARSHIP
- LAWSON SCHOLARSHIP
- SULLIVAN WRITING SCHOLARSHIP

## SIGNATURE PROGRAMS

- AIRFORCE ROTC WITH EMBRY-RIDDLE
- CENTURION SALES
- JOSEPH C. PRINCE ENTREPRENEURSHIP
- ROLAND GEORGE INVESTMENTS
- J.J. MASTER CENTER FOR PROFESSIONALISM