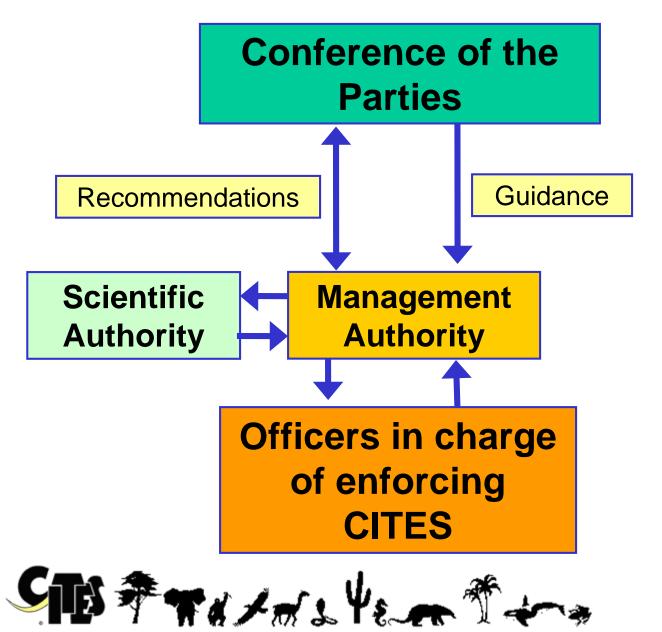

#### Framework for tracing trade

- CITES uses a system of permits and certificates to authorize or certify international trade in species which are listed in one of three Appendices
- An appropriate permit or certificate accompanies CITES specimens, which makes their trade traceable
- E-permitting is now expressly recognized in Resolution Conf. 12.3 (Rev. CoP16) of the CoP and guidance is provided through a toolkit