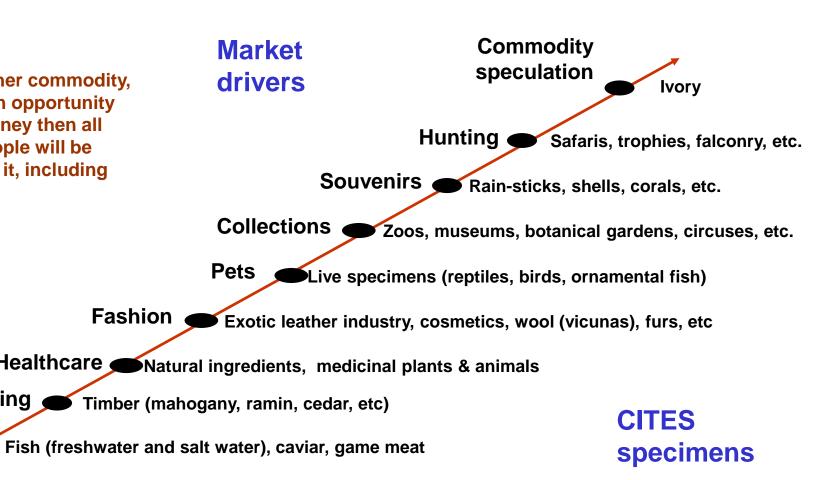

ort sector has increased in recent years and been extended to the prevention and detection of illegal trade



#### Examples of CITES animal trade

#### Specimens in trade

- Primates
- Hunting trophies
- Birds of prey
- Parrots & parakeets
- Crocodilians
- Snakes & lizards
- Turtles & tortoises
- Live aquarium specimens
- Food fishes
- Spiders & butterflies
- Molluscs & corals





#### Examples of CITES plant trade

#### Specimens in trade

- Orchids
- Cacti & succulents
- Bulbs (Snowdrops, Cyclamens)
- Medicinal plants
- Ornamental trees
- Timber species









## What is driving legal (and illegal) wildlife trade?

Like any other commodity, if there is an opportunity to make money then all sorts of people will be attracted to it, including criminals.

Healthcare

Housing

**Food** 





## Document control and recordkeeping

- Effective implementation and enforcement of the Convention depend largely on control over the issuance, inspection and acceptance of CITES documentation
- Each Party maintains records of its CITES trade and submits annual trade reports, which are available through the CITES trade database



## Key offences related to CITES

- Illegal trade occurs when trading without any CITES documents (smuggling)
- Illegal trade also occurs with CITES documents, such as cases involving:
  - non-valid CITES document
  - no correspondence between the shipment and the CITES document
  - re-export of specimens different from those imported

Illegal possession occurs when possessed specimens have been illegally acquired or illegally introduced into the country