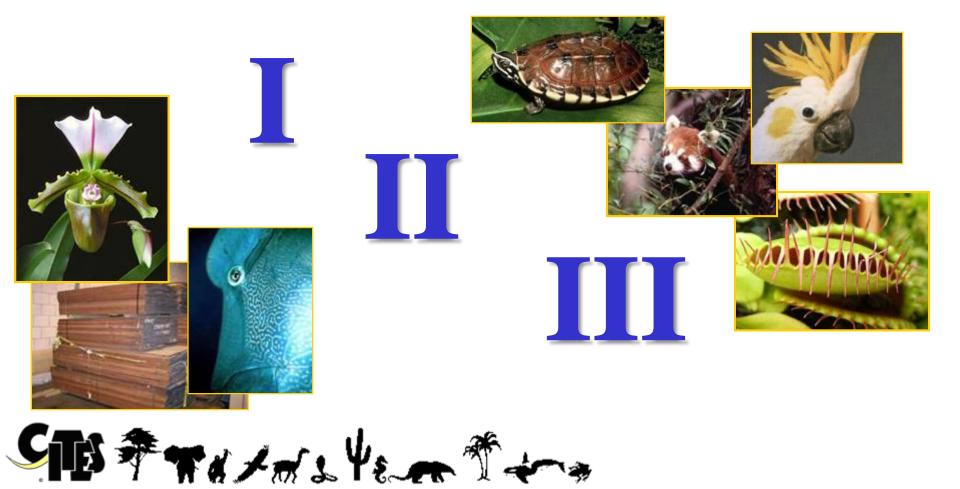

#### Treaty basics

- CITES entered into force on 1 July 1975 it is an operational rather than a framework convention with several decades of implementation experience
- The Convention's text comprises the preamble, 25 articles, three species lists (Appendices I, II and III) and a permit model [Appendix IV now Annex 2 to Resolution Conf. 12.3 (Rev. CoP16)]
- CITES is a trade regulation instrument as well as an MEA, with clear, specific obligations to ensure that trade in 35,000+ listed species is legal, sustainable and traceable